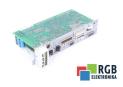

## Repair CSH01.1C-SE-ENS-EN1-MD1-L1-S-NN-FW BOSCH REXROTH

We will repair every BOSCH REXROTH device. If you cannot find the device that interests you, please contact us. We collect the devices **free of charge** via a courier or in person, thanks to which we are able to carry out the repair within several hours. We will diagnose your equipment **for free**, and if you do not decide on our service, you will not incur any costs. We offer **24 months warranty** for all completed repairs. We are available 24/7, also at weekends and on holidays. **Call us 24/7:** +48 71 750 09 77 and receive immediate help.

## SPECIFICATIONS

| MANUFACTURER | BOSCH REXROTH                      |
|--------------|------------------------------------|
| MODEL        | CSH01.1C-SE-ENS-EN1-MD1-L1-S-NN-FW |
| CATEGORY     | PLC Systems                        |
| WEIGHT       | 1.0 kg                             |